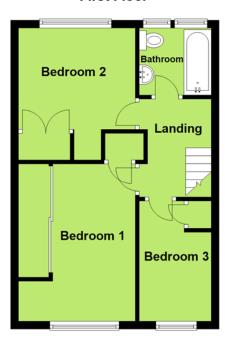

FIRST FLOOR LANDING - 2.51m x 2.16m (8'3" x 7'1") Light point, smoke detector, hatch to roof space, uPVC double glazed window to side. Doors to

**BEDROOM ONE** - 4.04m x 3m (13'3" x 9'10") Textured ceiling with inset spotlights, uPVC double glazed window to front aspect, fitted wardrobes to one wall with sliding mirror fronted doors, storage cupboard with slatted shelving.

**BEDROOM TWO** - 3.63m x 2.72m (11'11" x 8'11") Coved and textured ceiling with pendant light point, uPVC double glazed window to rear aspect with open outlook, radiator with thermostat control.

**BEDROOM THREE** - 2.92m x 1.85m (9'7" x 6'1") Spotlights, uPVC double glazed window to front aspect, radiator with thermostat control, over stairs storage cupboard.

**BATHROOM WC** - 1.85m x 1.73m (6'1" x 5'8") Inset spotlights, extractor fan, uPVC obscure glazed windows. Comprising panelled bath with shower over and curved glazed screen, wall mounted wash hand basin, close coupled WC, heated towel rail, tiled walls, tiled floors, underfloor heating.

This Floorplan is not to scale and should only be used as a guide.

## **First Floor**

PROPERTY MISDESCRIPTIONS ACT 1991: The Agents has not tested any apparatus, equipment, fixtures and fittings, or services, so cannot verify that they are in working order or fit for the purpose. The buyer is advised to obtain verification from his or her Professional Buyer. References to the Tenure of the property are based on information supplied by the Vendor. The agents have not had sight of the title documents. The buyer is advised to obtain verification from their Solicitor. You are advised to check the availability of any property before travelling any distance to view.