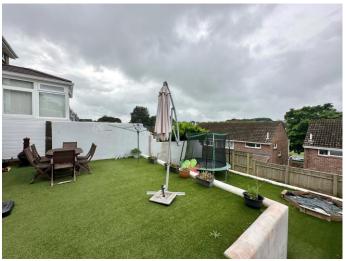

REAR To the rear of the property and accessed from the kitchen and dining room is a landscaped garden arranged over three tiers with concrete patio/seating area providing rear access into the garage and with an outside tap. Steps then lead to the first tier which is laid to artificial grass and enclosed by block wall and steps then leading to a further tier again laid to artificial grass with block wall to sides and timber fence to the rear.