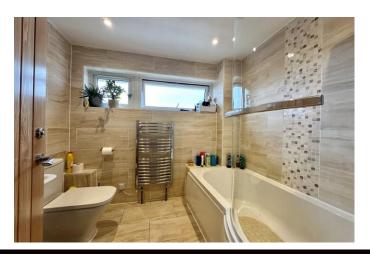

**BATHROOM WC** - 1.85m x 1.73m (6'1" x 5'8") Inset spotlights, extractor fan, uPVC obscure glazed windows. Comprising panelled bath with shower over and curved glazed screen, wall mounted wash hand basin, close coupled WC, heated towel rail, tiled walls, tiled floors, underfloor heating.