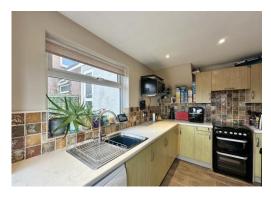

**KITCHEN** - 3.2m x 2.06m (10'6" x 6'9") Inset spotlights, dual aspect with uPVC double glazed windows to rear and side, uPVC double glazed door opening onto the rear garden. Fitted kitchen comprising a range of base and drawer units with roll edged work surfaces over, inset sink and drainer with mixer tap over, tiled surrounds, eyelevel cabinets, space for gas cooker with extractor over, space for upright fridge freezer, space and plumbing for dishwasher.