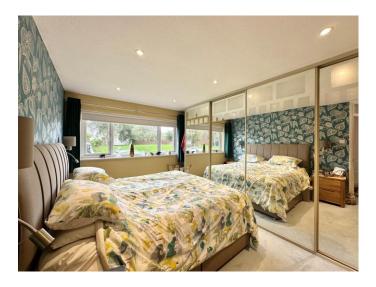

FIRST FLOOR LANDING - 2.51m x 2.16m (8'3" x 7'1") Light point, smoke detector, hatch to roof space, uPVC double glazed window to side. Doors to

**BEDROOM ONE** - 4.04m x 3m (13'3" x 9'10") Textured ceiling with inset spotlights, uPVC double glazed window to front aspect, fitted wardrobes to one wall with sliding mirror fronted doors, storage cupboard with slatted shelving.