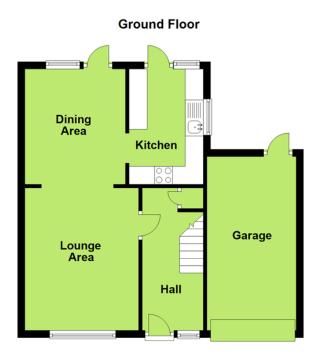

At the front of the property is a lawned garden with driveway to the side providing off parking for two vehicles and leading to the attached garage. Internally, the accommodation is arranged over two floors and comprises a reception hall, sitting room, dining room with door opening onto the rear garden and kitchen on the ground floor. On the first-floor a landing leads to three bedrooms and a bathroom WC. The property also has uPVC double glazed windows and doors and gas central heating. To the rear of the property is a good-sized landscaped garden mainly laid to artificial grass and offering adequate seating/recreational space and rear access in to the garage.

## **The Accommodation Comprises**

Canopied entrance and uPVC obscure glazed door to

**RECEPTION HALL** - 3.94m x 1.7m (12'11" x 5'7") Light point, smoke detector, stairs with hand first floor, vertical radiator with thermostat control, under stairs storage cupboard, door to

**SITTING ROOM** - 3.99m x 3.15m (13'1" x 10'4") Light point, uPVC double glazed window to front aspect, vertical radiator with thermostat control, fireplace with inset living flame gas fire and storage to one recess. Opening to

**DINING ROOM** - 3.2m x 2.79m (10'6" x 9'2") Light point, uPVC double glazed window to rear aspect with open outlook, radiator with thermostat control, uPVC double glazed door opening onto the rear garden, opening to

**KITCHEN** - 3.2m x 2.06m (10'6" x 6'9") Inset spotlights, dual aspect with uPVC double glazed windows to rear and side, uPVC double glazed door opening onto the rear garden. Fitted kitchen comprising a range of base and drawer units with roll edged work surfaces over, inset sink and drainer with mixer tap over, tiled surrounds, eyelevel cabinets, space for gas cooker with extractor over, space for upright fridge freezer, space and plumbing for dishwasher.

## **OUTSIDE**

**FRONT** At the front of the property is a lawned garden and concrete steps leading to the front door. To the side of the garden is a driveway providing off-road parking for two vehicles and leading to the attached garage.

**GARAGE** - 4.83m x 2.46m (15'10" x 8'1") Metal up and over door, light point, uPVC obscure glazed door to rear, space and plumbing for washing machine with tumble dryer over.

| Age: (unverified)                                                                                                                                                                                                                                                                                                                                                                                                                                                                                                                                                                                                                                                                                                                                                                                                                                                                                                                                                                                                                                                                                                                                                                                                                                                                                                                                                                                                                                                                                                                                                                                                                                                                                                                                                                                                                                                                                                                                                                                                                                                                                                              | Stamp Duty:* £1,750 at asking price |
|--------------------------------------------------------------------------------------------------------------------------------------------------------------------------------------------------------------------------------------------------------------------------------------------------------------------------------------------------------------------------------------------------------------------------------------------------------------------------------------------------------------------------------------------------------------------------------------------------------------------------------------------------------------------------------------------------------------------------------------------------------------------------------------------------------------------------------------------------------------------------------------------------------------------------------------------------------------------------------------------------------------------------------------------------------------------------------------------------------------------------------------------------------------------------------------------------------------------------------------------------------------------------------------------------------------------------------------------------------------------------------------------------------------------------------------------------------------------------------------------------------------------------------------------------------------------------------------------------------------------------------------------------------------------------------------------------------------------------------------------------------------------------------------------------------------------------------------------------------------------------------------------------------------------------------------------------------------------------------------------------------------------------------------------------------------------------------------------------------------------------------|-------------------------------------|
| Council Tax Band: C                                                                                                                                                                                                                                                                                                                                                                                                                                                                                                                                                                                                                                                                                                                                                                                                                                                                                                                                                                                                                                                                                                                                                                                                                                                                                                                                                                                                                                                                                                                                                                                                                                                                                                                                                                                                                                                                                                                                                                                                                                                                                                            | Tenure: Freehold                    |
| EPC Rating: D                                                                                                                                                                                                                                                                                                                                                                                                                                                                                                                                                                                                                                                                                                                                                                                                                                                                                                                                                                                                                                                                                                                                                                                                                                                                                                                                                                                                                                                                                                                                                                                                                                                                                                                                                                                                                                                                                                                                                                                                                                                                                                                  |                                     |
| Services – Mains gas, electricity, water & sewage.                                                                                                                                                                                                                                                                                                                                                                                                                                                                                                                                                                                                                                                                                                                                                                                                                                                                                                                                                                                                                                                                                                                                                                                                                                                                                                                                                                                                                                                                                                                                                                                                                                                                                                                                                                                                                                                                                                                                                                                                                                                                             |                                     |
| Gas central heating.                                                                                                                                                                                                                                                                                                                                                                                                                                                                                                                                                                                                                                                                                                                                                                                                                                                                                                                                                                                                                                                                                                                                                                                                                                                                                                                                                                                                                                                                                                                                                                                                                                                                                                                                                                                                                                                                                                                                                                                                                                                                                                           |                                     |
| Electric Meter Position:                                                                                                                                                                                                                                                                                                                                                                                                                                                                                                                                                                                                                                                                                                                                                                                                                                                                                                                                                                                                                                                                                                                                                                                                                                                                                                                                                                                                                                                                                                                                                                                                                                                                                                                                                                                                                                                                                                                                                                                                                                                                                                       | Gas Meter Position:                 |
| Boiler Position:                                                                                                                                                                                                                                                                                                                                                                                                                                                                                                                                                                                                                                                                                                                                                                                                                                                                                                                                                                                                                                                                                                                                                                                                                                                                                                                                                                                                                                                                                                                                                                                                                                                                                                                                                                                                                                                                                                                                                                                                                                                                                                               | Water:                              |
| Loft:                                                                                                                                                                                                                                                                                                                                                                                                                                                                                                                                                                                                                                                                                                                                                                                                                                                                                                                                                                                                                                                                                                                                                                                                                                                                                                                                                                                                                                                                                                                                                                                                                                                                                                                                                                                                                                                                                                                                                                                                                                                                                                                          | Rear Garden Facing:                 |
| Total Floor Area:                                                                                                                                                                                                                                                                                                                                                                                                                                                                                                                                                                                                                                                                                                                                                                                                                                                                                                                                                                                                                                                                                                                                                                                                                                                                                                                                                                                                                                                                                                                                                                                                                                                                                                                                                                                                                                                                                                                                                                                                                                                                                                              | Square foot: Approx 861             |
| approx. 80 sqm                                                                                                                                                                                                                                                                                                                                                                                                                                                                                                                                                                                                                                                                                                                                                                                                                                                                                                                                                                                                                                                                                                                                                                                                                                                                                                                                                                                                                                                                                                                                                                                                                                                                                                                                                                                                                                                                                                                                                                                                                                                                                                                 | sqft                                |
| SIGOLAIMED The Section of the Line of the section o |                                     |

This Floorplan is not to scale and should only be used as a guide.