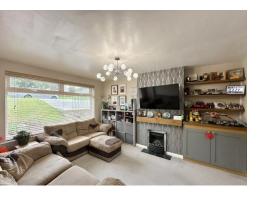

**SITTING ROOM** - 3.99m x 3.15m (13'1" x 10'4") Light point, uPVC double glazed window to front aspect, vertical radiator with thermostat control, fireplace with inset living flame gas fire and storage to one recess. Opening to

**DINING ROOM** - 3.2m x 2.79m (10'6" x 9'2") Light point, uPVC double glazed window to rear aspect with open outlook, radiator with thermostat control, uPVC double glazed door opening onto the rear garden, opening to