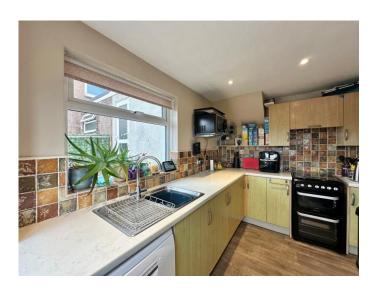

**KITCHEN** - 3.2m x 2.06m (10'6" x 6'9") Inset spotlights, dual aspect with uPVC double glazed windows to rear and side, uPVC double glazed door opening onto the rear garden. Fitted kitchen comprising a range of base and drawer units with roll edged work surfaces over, inset sink and drainer with mixer tap over, tiled surrounds, eyelevel cabinets, space for gas cooker with extractor over, space for upright fridge freezer, space and plumbing for dishwasher.