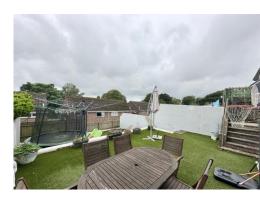

REAR To the rear of the property and accessed from the kitchen and dining room is a landscaped garden arranged over three tiers with concrete patio/seating area providing rear access into the garage and with an outside tap. Steps then lead to the first tier which is laid to artificial grass and enclosed by block wall and steps then leading to a further tier again laid to artificial grass with block wall to sides and timber fence to the rear.