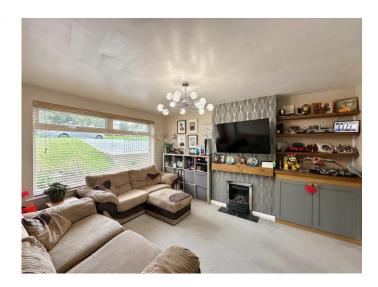

**SITTING ROOM** - 3.99m x 3.15m (13'1" x 10'4") Light point, uPVC double glazed window to front aspect, vertical radiator with thermostat control, fireplace with inset living flame gas fire and storage to one recess. Opening to

**DINING ROOM** - 3.2m x 2.79m (10'6" x 9'2") Light point, uPVC double glazed window to rear aspect with open outlook, radiator with thermostat control, uPVC double glazed door opening onto the rear garden, opening to