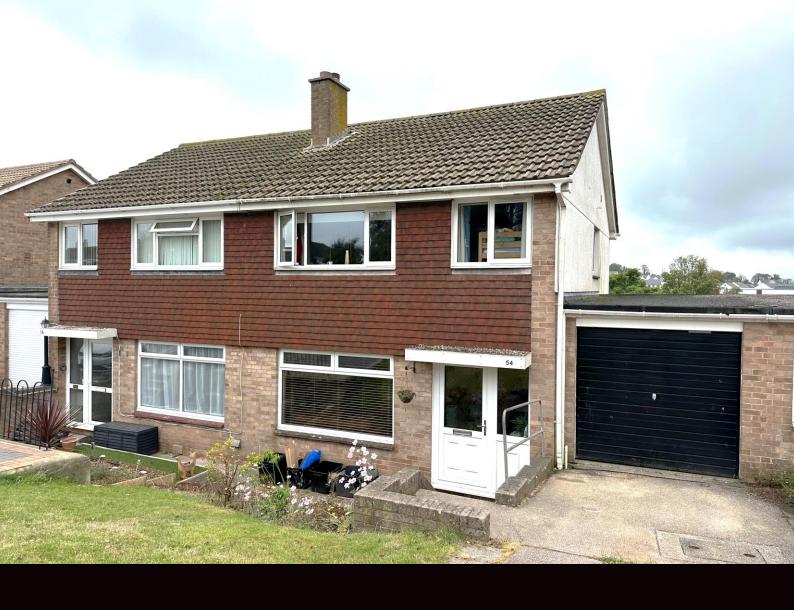

## 54 Roselands Drive, Paignton, TQ4 7RB

Linked semi detached home | Sought-after residential location | Convenient for local primary school and amenities | Off-road parking and garage | Reception hall | Sitting room | Dining room Kitchen | Landing | Three bedrooms | Bathroom WC | Gas central heating | Double glazing Front and rear gardens

In the sought after Roseland's area the property offers a linked semi-detached family home with a landscaped rear garden, off-road parking and a garage.

Roselands is a popular and sought-after location with a local primary school, bus service and access to retail parks and supermarkets on the Brixham Road. Roselands is also well placed for road links for the ring road for the remainder of Torbay, A380 for Exeter M5 and beyond.

At the front of the property is a lawned garden with driveway to the side providing off parking for two vehicles and leading to the attached garage. Internally, the accommodation is arranged over two floors and comprises a reception hall, sitting room, dining room with door opening onto the rear garden and kitchen on the ground floor. On the first-floor a landing leads to three bedrooms and a bathroom WC. The property also has uPVC double glazed windows and doors and gas central heating. To the rear of the property is a good-sized landscaped garden mainly laid to artificial grass and offering adequate seating/recreational space and rear access in to the garage.

## **OUTSIDE**

**FRONT** At the front of the property is a lawned garden and concrete steps leading to the front door. To the side of the garden is a driveway providing off-road parking for two vehicles and leading to the attached garage.